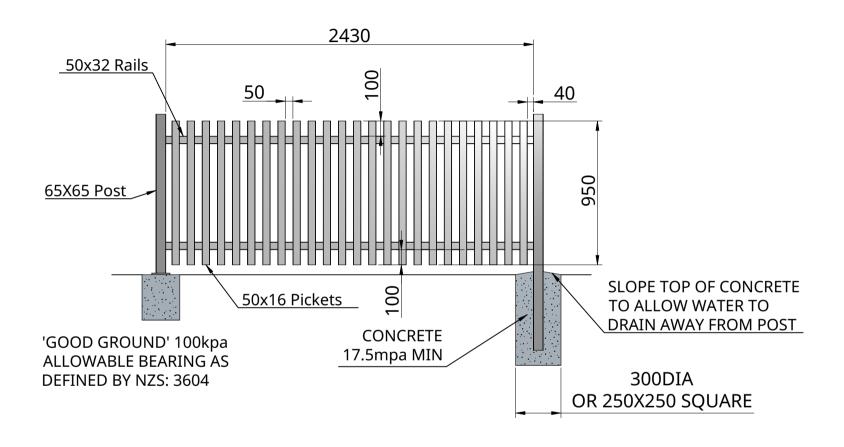

| <b>≅</b> Fentec                                                        |                            |        |              | Alpha 950                                                 | Rail Profile   |  | Bracket Fixing  Post Caps     |  |
|------------------------------------------------------------------------|----------------------------|--------|--------------|-----------------------------------------------------------|----------------|--|-------------------------------|--|
| Terranota Ltd. P.O. Box 1703 Invercargill 1703 Telephone: 0800 002 725 |                            |        |              |                                                           | Picket Profile |  |                               |  |
| Email: sales@fentec.co.nz                                              |                            |        |              |                                                           | Panel Length   |  |                               |  |
|                                                                        |                            | REV.   | DO NOT SCALE |                                                           | Flanged Post   |  | Standard Gate<br>Hardware     |  |
| A4   3                                                                 | 2023-08-01<br>Sheet 1 of 1 | WEIGHT | DRAWING      | UNLESS OTHERWISE SPECIFIED, DIMENSIONS ARE IN MILLIMETERS | In-ground Post |  | Child Safety<br>Gate Hardware |  |