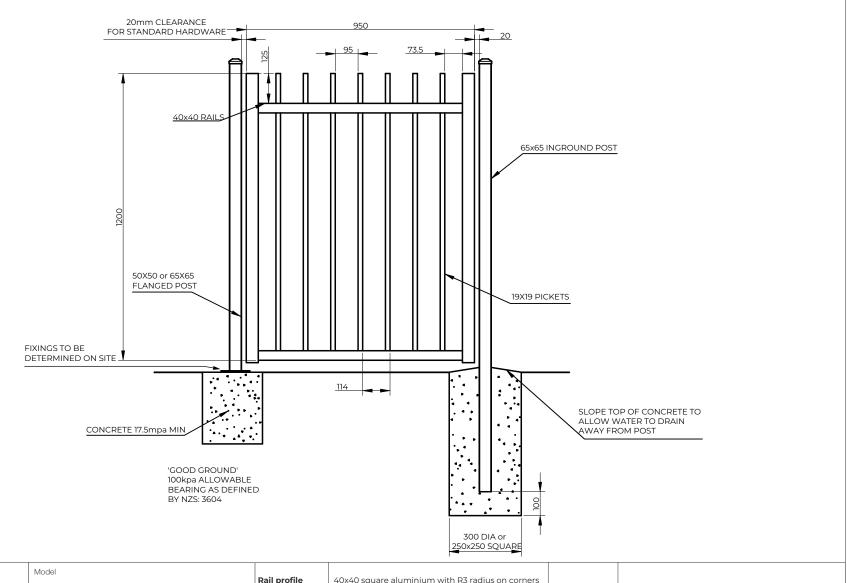

| <b>=</b> Fentec                                                        |                        |        |                         | Alto Gate 1200mm                                                                                                                           | Rail profile    | 40x40 square aluminium with R3 radius on corners | _ Post caps               | External aluminium caps (standard)<br>or internal plastic caps (optional) |
|------------------------------------------------------------------------|------------------------|--------|-------------------------|--------------------------------------------------------------------------------------------------------------------------------------------|-----------------|--------------------------------------------------|---------------------------|---------------------------------------------------------------------------|
| Terranota Ltd. P.O. Box 1703 Invercargill 1703 Telephone: 0800 002 725 |                        |        |                         |                                                                                                                                            | Picket profile  | 19x19 square aluminium with R3 radius on corners |                           |                                                                           |
| Email: sales@fentec.co.nz Website: www.fentec.co.nz                    |                        |        |                         |                                                                                                                                            | Gate dimensions | 1200mm x 950mm                                   | Standard gate<br>hardware | Unsprung hinge, with key-lockable latch                                   |
| Size<br>A4                                                             | Date issued 2023-03-31 | Rev    | DO NOT SCALE<br>DRAWING | For use on Swimming Pools, External Balconies or<br>Retaining Walls, please refer to our Producer<br>Statments for further specifications. | Flanged post    | 50x50x1300mm (125mm square flange) M12 fixings   | Child safety              |                                                                           |
| Sheet<br>1 of 1                                                        |                        | Weight | ,                       | '                                                                                                                                          | In-ground post  | 50x50x1800mm                                     | gate hardware             | Self-closing hinges, with magnetic top-pull latch                         |