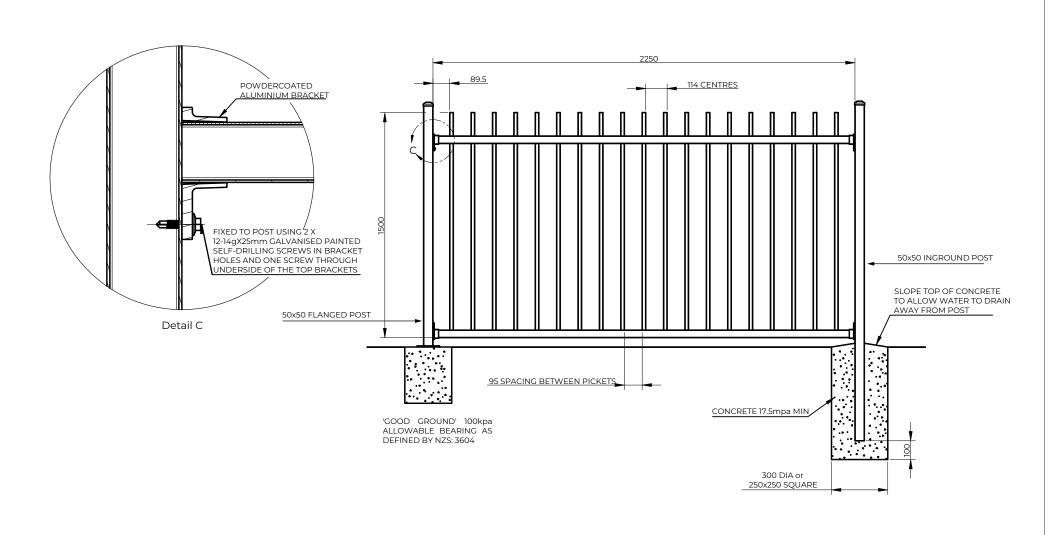

| EFentec Terranota Ltd. P.O. Box 1703 Invercargill 1703 |                        |        |                         | Alto Panel 1500mm                                                                                                                     | Rail profile   | 40x40 square aluminium with R3 radius on corners | Bracket fixing | brackets available for angled corners)                                    |
|--------------------------------------------------------|------------------------|--------|-------------------------|---------------------------------------------------------------------------------------------------------------------------------------|----------------|--------------------------------------------------|----------------|---------------------------------------------------------------------------|
| Telephone: 0800 002 725 Email: sales@fentec.co.nz      |                        |        |                         | FAAFP1522                                                                                                                             | Picket profile | 19x19 aluminium with R3 radius on corners        | Post caps      | External aluminium caps (standard) or<br>Internal plastic caps (optional) |
| Website: www.fentec.co.nz                              |                        |        |                         |                                                                                                                                       |                |                                                  | Flanged post   | 50x50x1600mm (125mm square flange) M12 fixings                            |
| A4                                                     | Date issued 2023-03-31 | Rev    | DO NOT SCALE<br>DRAWING | For use on Swimming Pools, External Balconies or Retaining Walls, please refer to our Producer  Statments for further specifications. |                |                                                  |                |                                                                           |
| Sheet 1 of 1                                           |                        | Weight | eight                   | UNLESS OTHERWISE SPECIFIED, DIMENSIONS ARE IN MILLIMETERS                                                                             |                | 2250x1500mm                                      | Inground post  | 50x50x2100mm                                                              |