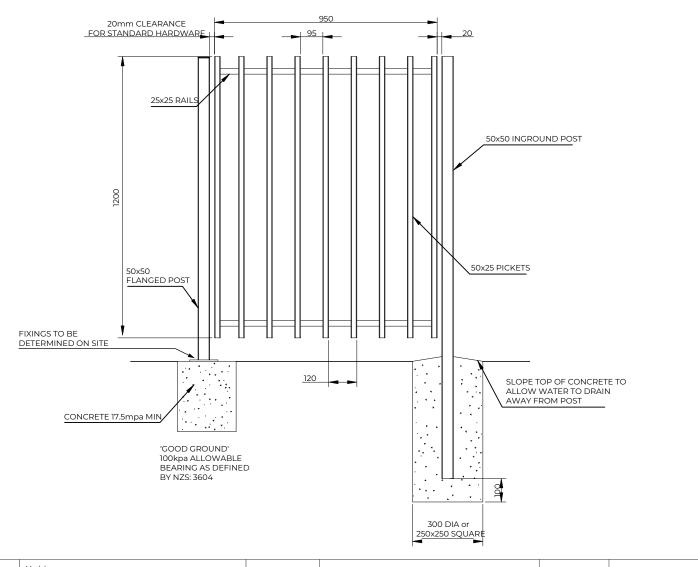

| <b>=</b> Fentec                                                        |                        |        |                         | Axis Gate 1200mm                                                                                                                           | Rail profile    | 25x25 square aluminium with R3 radius on corners                                                | Post caps                     | Internal plastic caps                             |
|------------------------------------------------------------------------|------------------------|--------|-------------------------|--------------------------------------------------------------------------------------------------------------------------------------------|-----------------|-------------------------------------------------------------------------------------------------|-------------------------------|---------------------------------------------------|
| Terranota Ltd. P.O. Box 1703 Invercargill 1703 Telephone: 0800 002 725 |                        |        |                         |                                                                                                                                            | Picket profile  | 50x25 aluminium with R3 radius on corners                                                       |                               |                                                   |
| Email: sales@fentec.co.nz  Website: www.fentec.co.nz                   |                        |        |                         |                                                                                                                                            | Gate dimensions | s 1200mm x 950mm                                                                                | Standard gate<br>hardware     | Unsprung hinge, with key-lockable latch           |
| Size<br>A4                                                             | Date issued 2023-03-31 | Rev    | DO NOT SCALE<br>DRAWING | For use on Swimming Pools, External Balconies or<br>Retaining Walls, please refer to our Producer<br>Statments for further specifications. | Flanged post    | 50x25x1300mm (125mm square flange) M12 fixings, or 50x50x1300mm for end, gate, and corner posts |                               | Self-closing hinges, with magnetic top-pull latch |
| Sheet 1 of 1                                                           |                        | Weight |                         |                                                                                                                                            | In-ground post  | 50x25x1800mm or, 50x50x1800mm for end, gate, and corner posts                                   | Child Safety<br>Gate Hardware |                                                   |