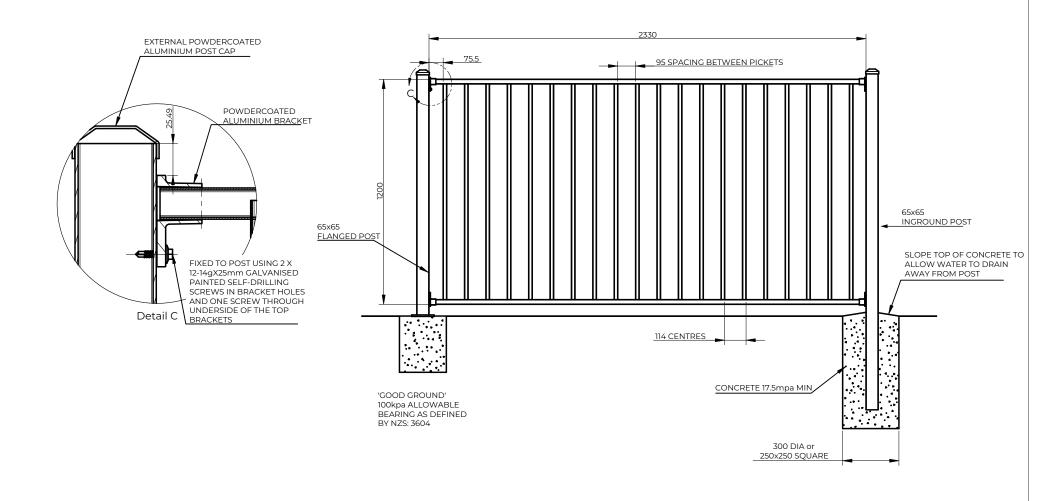

| <b>=</b> Fentec                                                                                  |            |                 |                                                                                     | Barrier Panel 1200mm                             | Rail profile   | 50x25 aluminium RHS with R3 radius on corners | Bracket fixing                         | External aluminium<br>bracket                                         |
|--------------------------------------------------------------------------------------------------|------------|-----------------|-------------------------------------------------------------------------------------|--------------------------------------------------|----------------|-----------------------------------------------|----------------------------------------|-----------------------------------------------------------------------|
| Terranota Ltd. P.O. Box 1703 Invercargill 1703 Telephone: 0800 002 725 Email: sales@fentec.co.nz |            |                 | II 1703                                                                             | FABBP1224                                        |                |                                               | Post caps                              | External plastic caps (standard) or internal plastic caps (optional)  |
| Website: www.fentec.co.nz  Size Date issued Rev DO NOT SCALE                                     |            |                 |                                                                                     | For use on Swimming Pools, External Balconies or | Picket profile | 19x19 aluminium SHS with R3 radius on corners | Flanged post                           | 65x65x1300mm (125mm square flange) M12 fixings (FAF6513) or (FAF6613) |
| A4                                                                                               | 2023-03-31 | DRAWING  Weight | Retaining Walls, please refer to our Producer Statments for further specifications. |                                                  | 2330x1200mm    | Inground post                                 | 65x65x1900mm<br>(FAP6518) or (FAF6618) |                                                                       |
| Sheet<br>1 of 1                                                                                  |            |                 |                                                                                     |                                                  |                |                                               |                                        | UNLESS OTHERWISE SPECIFIED, DIMENSIONS ARE IN MILLIMETERS             |