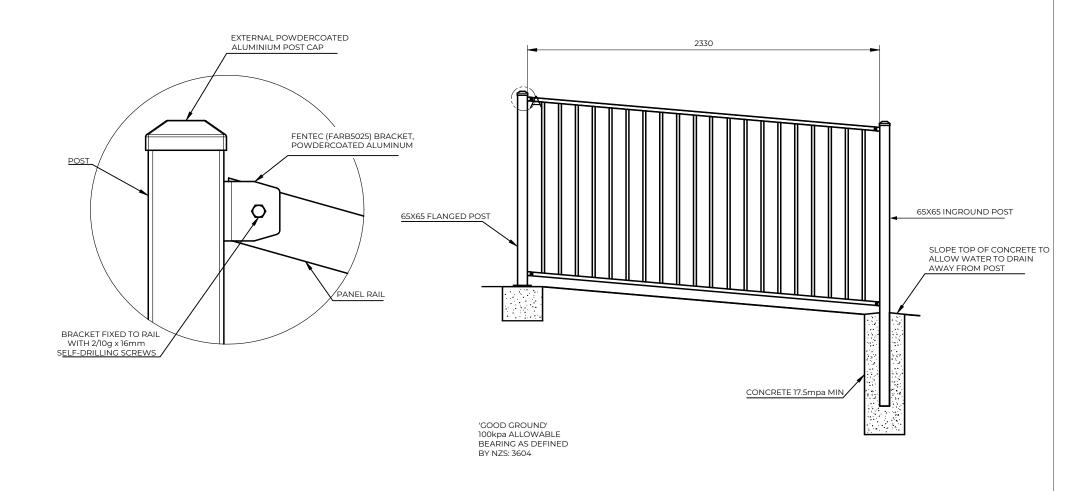

| EFentec Terranota Ltd. P.O. Box 1703 Invercargill 1703 |                        |     |                         | Barrier RAKING Panel<br>1200mm<br>FABBP1224                                                                                                | Rail profile   | 50x25 aluminium RHS with R3 radius on corners | Bracket fixing | External aluminium<br>bracket                                        |
|--------------------------------------------------------|------------------------|-----|-------------------------|--------------------------------------------------------------------------------------------------------------------------------------------|----------------|-----------------------------------------------|----------------|----------------------------------------------------------------------|
| Telephone: 0800 002 725<br>Email: sales@fentec.co.nz   |                        |     |                         |                                                                                                                                            | Picket profile | 19x19 aluminium SHS with R3 radius on corners | Post caps      | External plastic caps (standard) or internal plastic caps (optional) |
| Website: www.fentec.co.nz                              |                        |     |                         |                                                                                                                                            |                |                                               | Flanged post   | 65x65x1300mm (125mm square flange) M12 fixings                       |
| A4                                                     | Date issued 2023-03-31 | Rev | DO NOT SCALE<br>DRAWING | For use on Swimming Pools, External Balconies or<br>Retaining Walls, please refer to our Producer<br>Statments for further specifications. |                | 2770 1200                                     |                | (FAF6513) or (FAF6613)                                               |
| Sheet<br>1 of 1                                        |                        |     |                         | UNLESS OTHERWISE SPECIFIED, DIMENSIONS ARE IN MILLIMETERS                                                                                  |                | 2330x1200mm                                   | Inground post  | 65x65x1900mm<br>(FAP6518) or (FAF6618)                               |