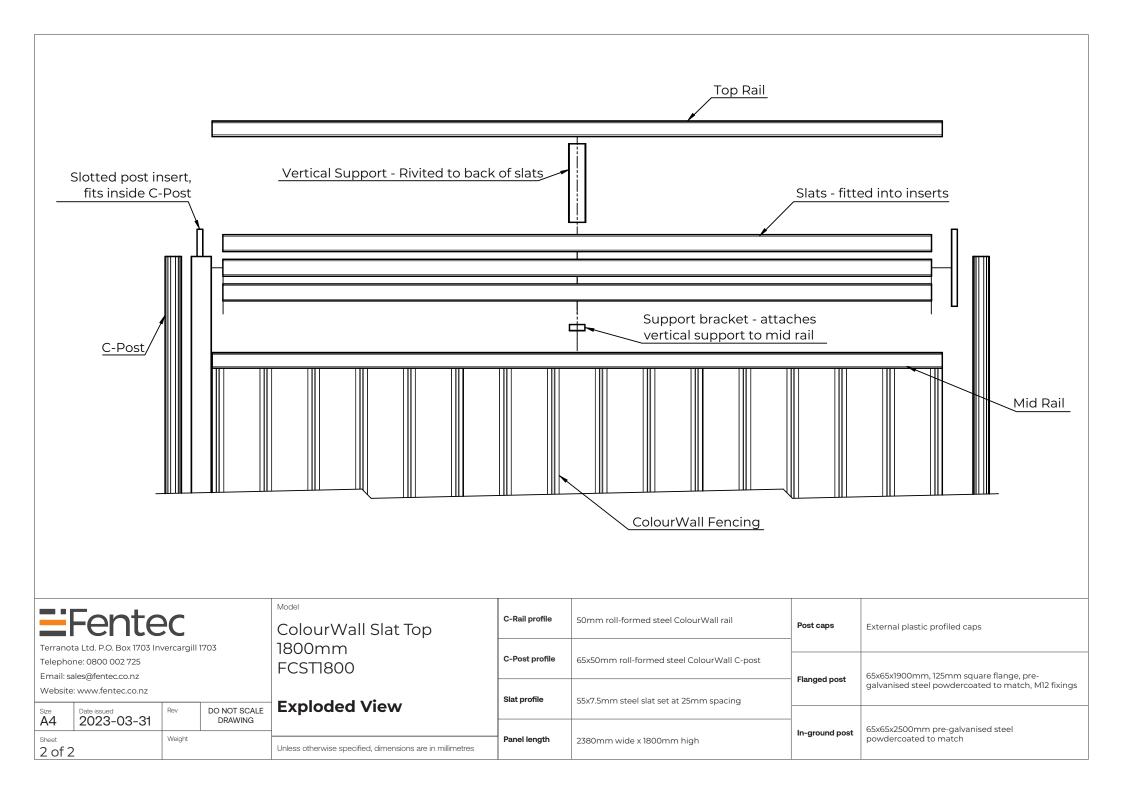

| <b>≕</b> Fentec                                   |                        |        |                         | ColourWall Slat Top<br>1800mm                             | C-Rail profile | 50mm roll-formed steel ColourWall rail      | Post caps      | External plastic profiled caps                                                                 |
|---------------------------------------------------|------------------------|--------|-------------------------|-----------------------------------------------------------|----------------|---------------------------------------------|----------------|------------------------------------------------------------------------------------------------|
| Terranota Ltd. P.O. Box 1703 Invercargill 1703    |                        |        |                         |                                                           |                | 65x50mm roll-formed steel ColourWall C-post |                |                                                                                                |
| Telephone: 0800 002 725 Email: sales@fentec.co.nz |                        |        |                         | FCST1800                                                  | C-Post profile |                                             |                | 65x65x1900mm, 125mm square flange, pre-<br>galvanised steel powdercoated to match, M12 fixings |
| Website: www.fentec.co.nz                         |                        |        |                         | ,                                                         | Slat profile   | 55x7.5mm steel slat set at 25mm spacing     | Flanged post   |                                                                                                |
| Size<br>A4                                        | Date issued 2023-03-31 | Rev    | DO NOT SCALE<br>DRAWING |                                                           | •              | Source State Source 25 Spaceg               |                |                                                                                                |
|                                                   | 2020 00 01             |        |                         |                                                           |                |                                             | In-ground post | 65x65x2500mm pre-galvanised steel                                                              |
| Sheet 1 of 2                                      |                        | Weight |                         | Unless otherwise specified, dimensions are in millimetres | Panel length   | 2380mm wide x 1800mm high                   |                | powdercoated to match                                                                          |