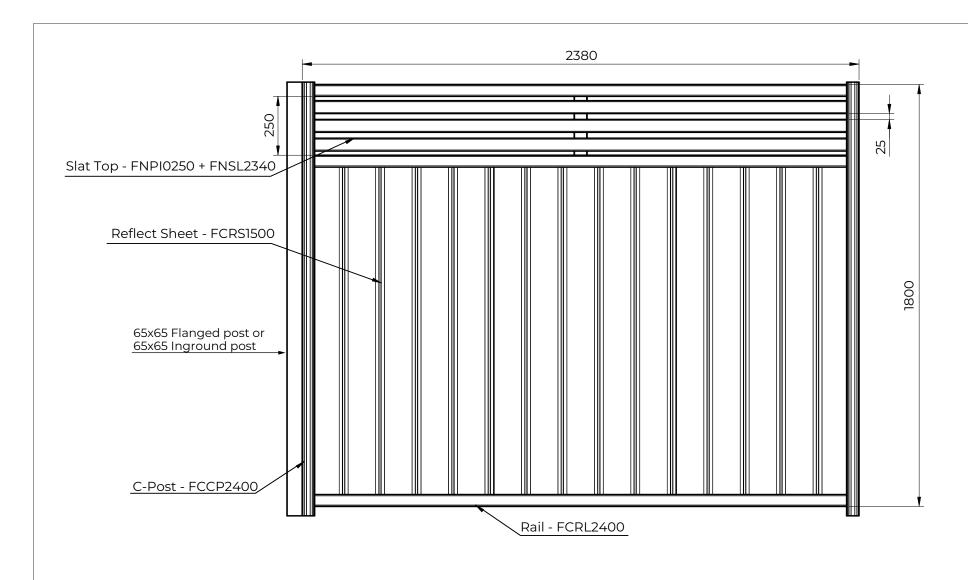

| <b>≕</b> Fentec                                   |                        |        |                         | ColourWall Slat Top<br>1800mm                             | C-Rail profile | 50mm roll-formed steel ColourWall rail      | Post caps      | External plastic profiled caps                                                                 |
|---------------------------------------------------|------------------------|--------|-------------------------|-----------------------------------------------------------|----------------|---------------------------------------------|----------------|------------------------------------------------------------------------------------------------|
| Terranota Ltd. P.O. Box 1703 Invercargill 1703    |                        |        |                         |                                                           |                | 65x50mm roll-formed steel ColourWall C-post |                |                                                                                                |
| Telephone: 0800 002 725 Email: sales@fentec.co.nz |                        |        |                         | FCST1800                                                  | C-Post profile |                                             |                | 65x65x1900mm, 125mm square flange, pre-<br>galvanised steel powdercoated to match, M12 fixings |
| Website: www.fentec.co.nz                         |                        |        |                         | ,                                                         | Slat profile   | 55x7.5mm steel slat set at 25mm spacing     | Flanged post   |                                                                                                |
| Size<br>A4                                        | Date issued 2023-03-31 | Rev    | DO NOT SCALE<br>DRAWING |                                                           | •              | Source State Source 25 Spaceg               |                |                                                                                                |
|                                                   | 2020 00 01             |        |                         |                                                           |                |                                             | In-ground post | 65x65x2500mm pre-galvanised steel                                                              |
| Sheet 1 of 2                                      |                        | Weight |                         | Unless otherwise specified, dimensions are in millimetres | Panel length   | 2380mm wide x 1800mm high                   |                | powdercoated to match                                                                          |