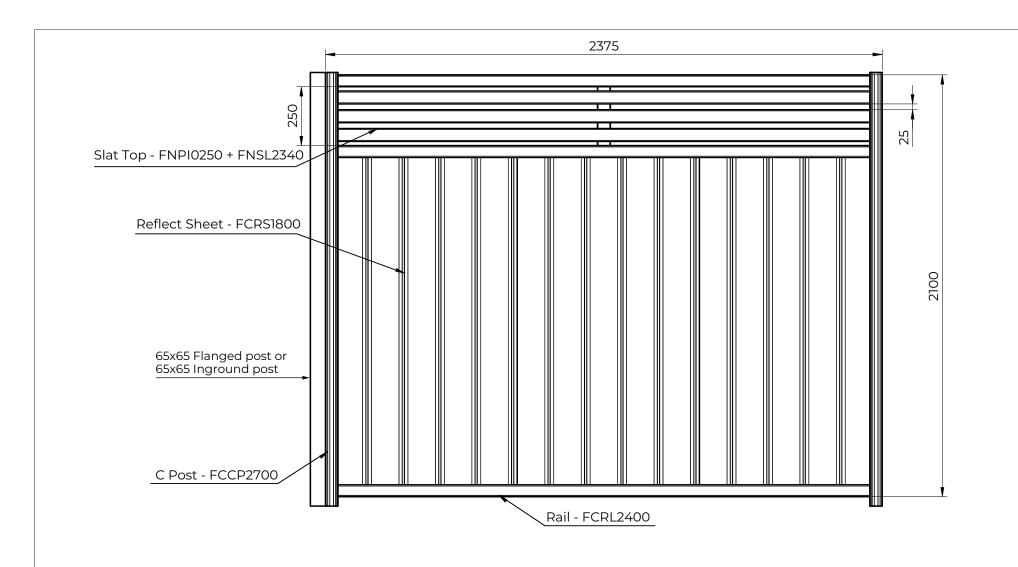

| <b>≕</b> Fentec                                     |                        |        |                         | ColourWall Slat Top<br>2100mm                             | C-Rail profile | 50mm roll-formed steel ColourWall rail      | Post caps      | External plastic profiled caps                                                                 |
|-----------------------------------------------------|------------------------|--------|-------------------------|-----------------------------------------------------------|----------------|---------------------------------------------|----------------|------------------------------------------------------------------------------------------------|
| Terranota Ltd. P.O. Box 1703 Invercargill 1703      |                        |        |                         |                                                           | C-Post profile | 65x50mm roll-formed steel ColourWall C-post |                |                                                                                                |
| Telephone: 0800 002 725                             |                        |        |                         | FCST2100                                                  |                |                                             |                | 65x65x2200mm, 125mm square flange, pre-<br>galvanised steel powdercoated to match, M12 fixings |
| Email: sales@fentec.co.nz Website: www.fentec.co.nz |                        |        |                         |                                                           |                |                                             |                |                                                                                                |
| Website                                             | s. www.ieritec.co.iiz  |        | 1                       |                                                           | Slat profile   | 55x7.5mm steel slat set at 25mm spacing     |                |                                                                                                |
| Size<br>A4                                          | Date issued 2023-03-31 | Rev    | DO NOT SCALE<br>DRAWING |                                                           |                |                                             | In-ground post | 65x65x2800mm pre-galvanised steel                                                              |
|                                                     | 2020 00 01             |        |                         |                                                           |                |                                             |                |                                                                                                |
| Sheet 1 of 2                                        |                        | Weight |                         | Unless otherwise specified, dimensions are in millimetres | Panel length   | 2380mm wide x 2100mm high                   |                | powdercoated to match                                                                          |