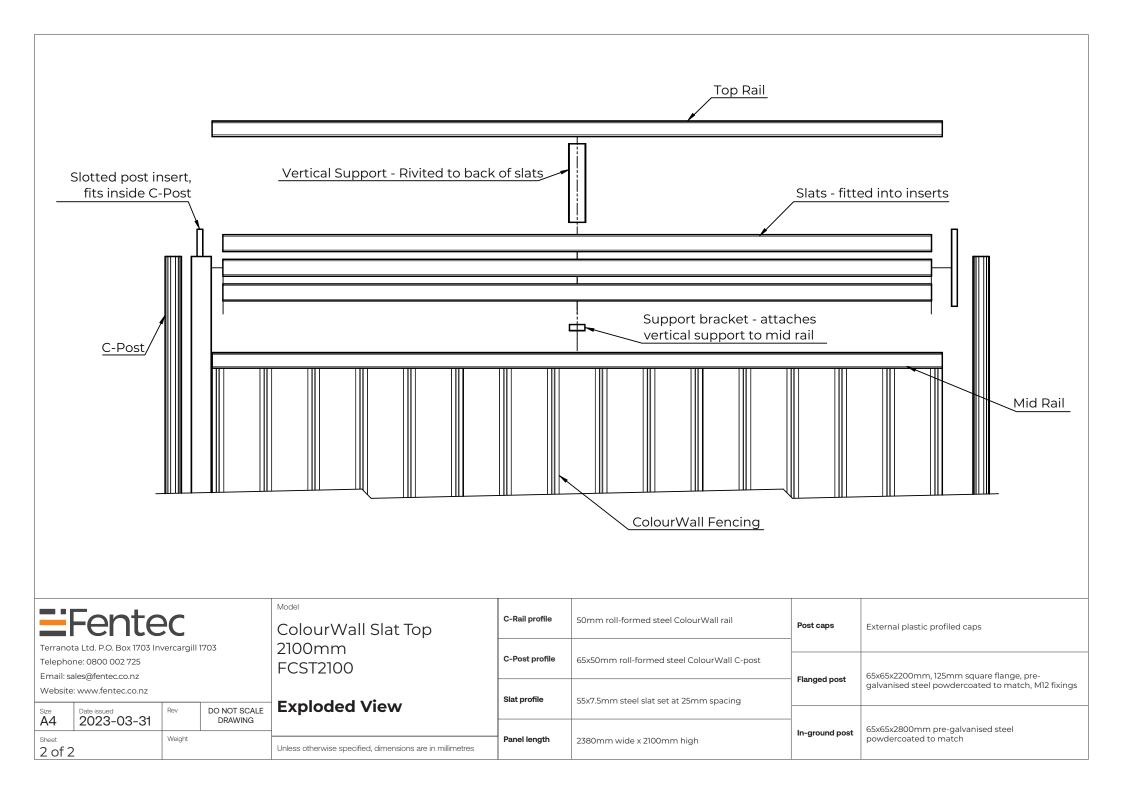

| <b>≕</b> Fentec                                     |                        |        |                         | ColourWall Slat Top<br>2100mm                             | C-Rail profile | 50mm roll-formed steel ColourWall rail      | Post caps      | External plastic profiled caps                                                                 |
|-----------------------------------------------------|------------------------|--------|-------------------------|-----------------------------------------------------------|----------------|---------------------------------------------|----------------|------------------------------------------------------------------------------------------------|
| Terranota Ltd. P.O. Box 1703 Invercargill 1703      |                        |        |                         |                                                           | C-Post profile | 65x50mm roll-formed steel ColourWall C-post |                |                                                                                                |
| Telephone: 0800 002 725                             |                        |        |                         | FCST2100                                                  |                |                                             |                | 65x65x2200mm, 125mm square flange, pre-<br>galvanised steel powdercoated to match, M12 fixings |
| Email: sales@fentec.co.nz Website: www.fentec.co.nz |                        |        |                         |                                                           |                |                                             |                |                                                                                                |
| Website                                             | s. www.ieritec.co.iiz  |        | 1                       |                                                           | Slat profile   | 55x7.5mm steel slat set at 25mm spacing     |                |                                                                                                |
| Size<br>A4                                          | Date issued 2023-03-31 | Rev    | DO NOT SCALE<br>DRAWING |                                                           |                |                                             | In-ground post | 65x65x2800mm pre-galvanised steel                                                              |
|                                                     | 2020 00 01             |        |                         |                                                           |                |                                             |                |                                                                                                |
| Sheet 1 of 2                                        |                        | Weight |                         | Unless otherwise specified, dimensions are in millimetres | Panel length   | 2380mm wide x 2100mm high                   |                | powdercoated to match                                                                          |