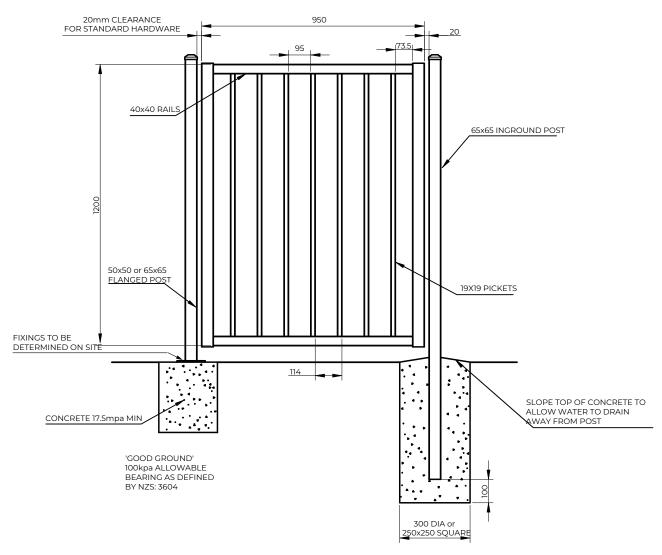

| <b>=</b> Fentec                                                             |                        |     |                         | Delta Gate 1200mm                                                                                                                          | Rail profile    | 40x40 square aluminium with R3 radius on corners | Post caps                 | External aluminium caps (standard)<br>or internal plastic caps (optional) |
|-----------------------------------------------------------------------------|------------------------|-----|-------------------------|--------------------------------------------------------------------------------------------------------------------------------------------|-----------------|--------------------------------------------------|---------------------------|---------------------------------------------------------------------------|
| Terranota Ltd. P.O. Box 1703 Invercargill 1703                              |                        |     |                         |                                                                                                                                            | Picket profile  | 19x19 square aluminium with R3 radius on corners |                           |                                                                           |
| Telephone: 0800 002 725 Email: sales@fentec.co.nz Website: www.fentec.co.nz |                        |     |                         |                                                                                                                                            | Gate dimensions | 1200mm x 950mm                                   | Standard gate<br>hardware | Unsprung hinge, with key-lockable latch                                   |
| Size<br>A4                                                                  | Date issued 2023-03-31 | Rev | DO NOT SCALE<br>DRAWING | For use on Swimming Pools, External Balconies or<br>Retaining Walls, please refer to our Producer<br>Statments for further specifications. | Flanged post    | 50x50x1300mm (125mm square flange) M12 fixings   | Child safety              |                                                                           |
| Sheet<br>1 of 1                                                             | Weight                 |     |                         |                                                                                                                                            | In-ground post  | 50x50x1800mm                                     | gate hardware             | Self-closing hinges, with magnetic top-pull latch                         |