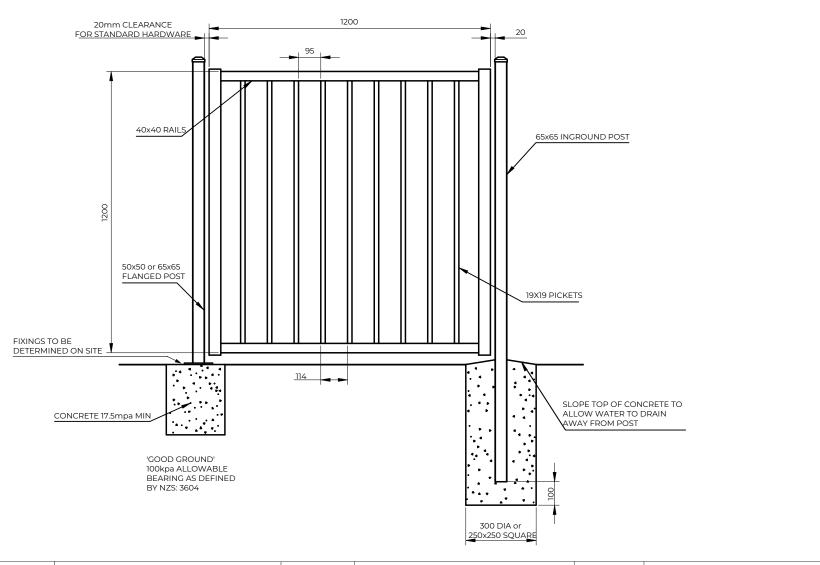

| EFENTEC  Terranota Ltd. P.O. Box 1703 Invercargill 1703  Telephone: 0800 002 725 |                        |        |                         | Delta Gate 1200mm                                                                                                                          | Rail profile    | 40x40 square aluminium with R3 radius on corners                                              | Post caps                 | External aluminium caps (standard)<br>or internal plastic caps (optional) |
|----------------------------------------------------------------------------------|------------------------|--------|-------------------------|--------------------------------------------------------------------------------------------------------------------------------------------|-----------------|-----------------------------------------------------------------------------------------------|---------------------------|---------------------------------------------------------------------------|
|                                                                                  |                        |        |                         |                                                                                                                                            | Picket profile  | 19x19 square aluminium with R3 radius on corners                                              |                           |                                                                           |
| Email: sales@fentec.co.nz Website: www.fentec.co.nz                              |                        |        |                         |                                                                                                                                            | Gate dimensions | 1200mm x 1200mm                                                                               | Standard gate<br>hardware | Unsprung hinge, with key-lockable latch                                   |
| Size<br>A4                                                                       | Date issued 2023-03-31 | Rev    | DO NOT SCALE<br>DRAWING | For use on Swimming Pools, External Balconies or<br>Retaining Walls, please refer to our Producer<br>Statments for further specifications. | Flanged post    | 50x50x1300mm (125mm square flange) M12 fixings 65x65x1300mm (125mm square flange) M12 fixings | Child safety              |                                                                           |
| Sheet<br>1 of 1                                                                  |                        | Weight |                         | ·                                                                                                                                          | In-ground post  | 50x50x1800mm<br>65x65x1800mm                                                                  | gate hardware             | Self-closing hinges, with magnetic top-pull latch                         |