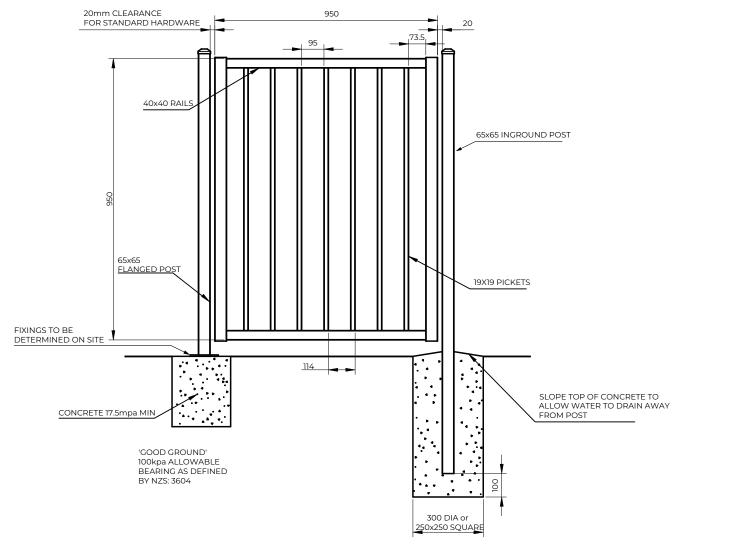

| <b>=</b> Fentec                                                               |                        |     |                         | Delta Gate 950mm                                                                                                                           | Rail profile    | 40x40 square aluminium with R3 radius on corners | Post caps                     | External aluminium caps (standard)<br>or internal plastic caps (optional) |
|-------------------------------------------------------------------------------|------------------------|-----|-------------------------|--------------------------------------------------------------------------------------------------------------------------------------------|-----------------|--------------------------------------------------|-------------------------------|---------------------------------------------------------------------------|
| Terranota Ltd. P.O. Box 1703 Invercargill 1703                                |                        |     |                         |                                                                                                                                            | Picket profile  | 19x19 square aluminium with R3 radius on corners |                               |                                                                           |
| Telephone: 0800 002 725  Email: sales@fentec.co.nz  Website: www.fentec.co.nz |                        |     |                         |                                                                                                                                            | Gate dimensions | 950mm x 950mm                                    | Standard gate<br>hardware     | Unsprung hinge, with key-lockable latch                                   |
| Size<br>A4                                                                    | Date issued 2023-03-31 | Rev | DO NOT SCALE<br>DRAWING | For use on Swimming Pools, External Balconies or<br>Retaining Walls, please refer to our Producer<br>Statments for further specifications. | Flanged post    | 50x50x1300mm (125mm square flange) M12 fixings   | Child and an                  |                                                                           |
| Sheet<br>1 of 1                                                               |                        |     |                         |                                                                                                                                            | In-ground post  | 50x50x1800mm                                     | Child safety<br>gate hardware | Self-closing hinges, with magnetic top-pull latch                         |