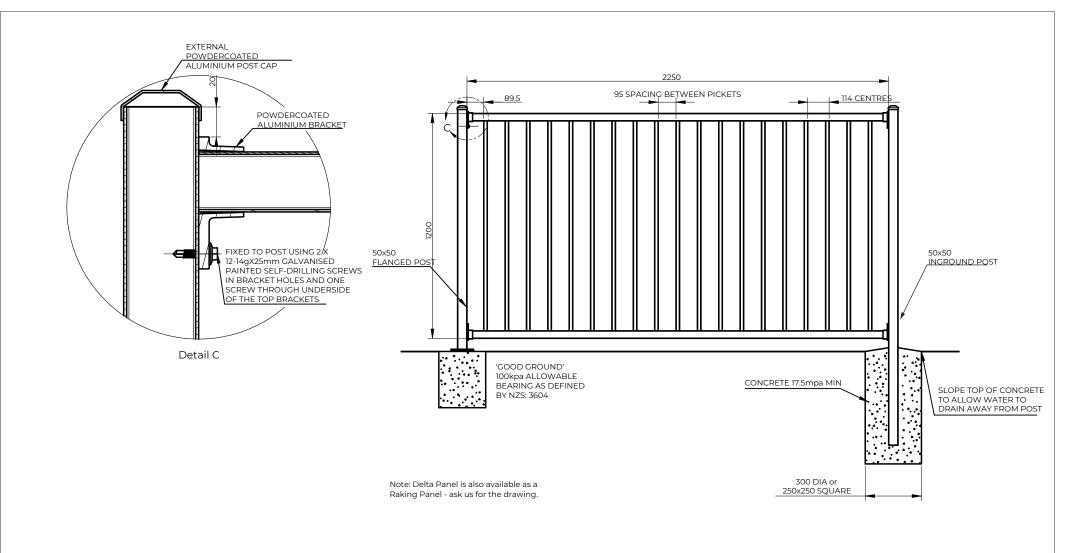

| <b>=</b> Fentec                                                                                  |                        |        |                         | Delta Panel 1200mm                                                                                                                         | Rail profile   | 40x40 square aluminium with R3 radius on corners | Bracket fixing | External aluminium bracket (adjustable brackets available for angled corners) |
|--------------------------------------------------------------------------------------------------|------------------------|--------|-------------------------|--------------------------------------------------------------------------------------------------------------------------------------------|----------------|--------------------------------------------------|----------------|-------------------------------------------------------------------------------|
| Terranota Ltd. P.O. Box 1703 Invercargill 1703 Telephone: 0800 002 725 Email: sales@fentec.co.nz |                        |        |                         | FADFP1222                                                                                                                                  | Picket profile |                                                  | Post caps      | External aluminium caps (standard) or Internal plastic caps (optional)        |
| Website: www.fentec.co.nz                                                                        |                        |        |                         |                                                                                                                                            |                | 19x19 aluminium with R3 radius on corners        | Flanged post   | 50x50x1300mm (125mm square flange) M12 fixings                                |
| A4                                                                                               | Date issued 2023-03-31 | Rev    | DO NOT SCALE<br>DRAWING | For use on Swimming Pools, External Balconies or<br>Retaining Walls, please refer to our Producer<br>Statments for further specifications. |                |                                                  |                |                                                                               |
| Sheet 1 of 1                                                                                     |                        | Weight |                         | UNLESS OTHERWISE SPECIFIED, DIMENSIONS ARE IN MILLIMETERS                                                                                  |                | 2250x1200mm                                      | Inground post  | 50x50x1800mm                                                                  |