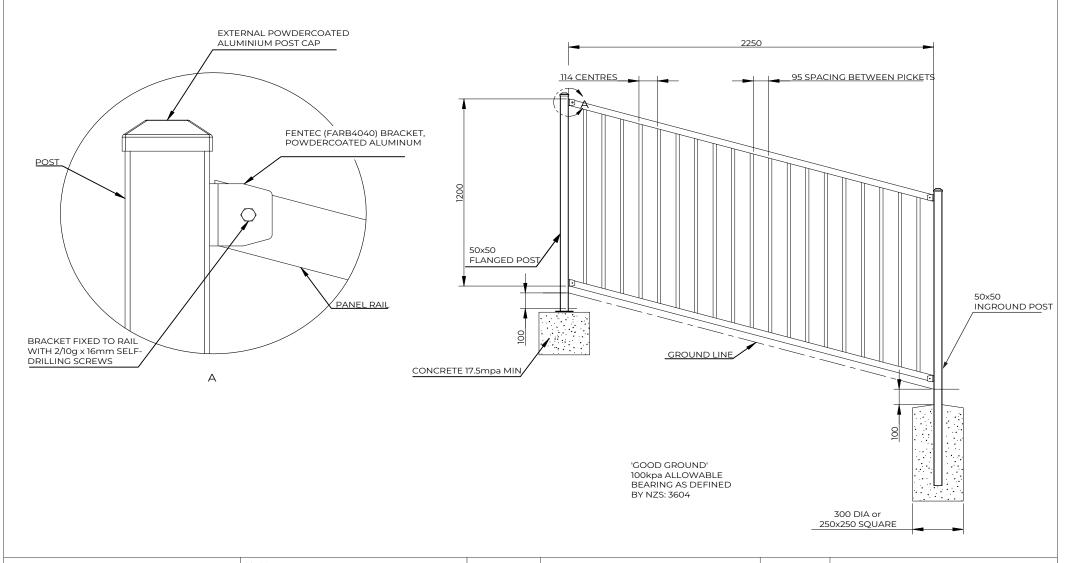

| <b>≕</b> Fentec                                                                                  |            |          |              | 1200mm                                                                                 | Rail profile   | 40x40 square aluminium with R3 radius on corners | Bracket fixing | External aluminium bracket (adjustable brackets available for angled corners) |
|--------------------------------------------------------------------------------------------------|------------|----------|--------------|----------------------------------------------------------------------------------------|----------------|--------------------------------------------------|----------------|-------------------------------------------------------------------------------|
| Terranota Ltd. P.O. Box 1703 Invercargill 1703 Telephone: 0800 002 725 Email: sales@fentec.co.nz |            |          |              |                                                                                        |                |                                                  | Post caps      | External aluminium caps (standard) or<br>Internal plastic caps (optional)     |
| Website: www.fentec.co.nz  Size Date issued Rev DO NOT SCALE                                     |            |          | DO NOT SCALE | For use on Swimming Pools, External Balconies or                                       | Picket profile | 19x19 aluminium with R3 radius on corners        | Flanged post   | 50x50x1300mm (125mm square flange) M12 fixings                                |
| A4                                                                                               | 2023-03-31 | 23-03-31 | DRAWING      | Retaining Walls, please refer to our Producer<br>Statments for further specifications. | Panel length   | 2250x1200mm                                      |                |                                                                               |
| 1 of 1                                                                                           |            | Weight   |              | UNLESS OTHERWISE SPECIFIED, DIMENSIONS ARE IN MILLIMETERS                              |                | EESONIESONIIII                                   | Inground post  | 50x50x1800mm                                                                  |