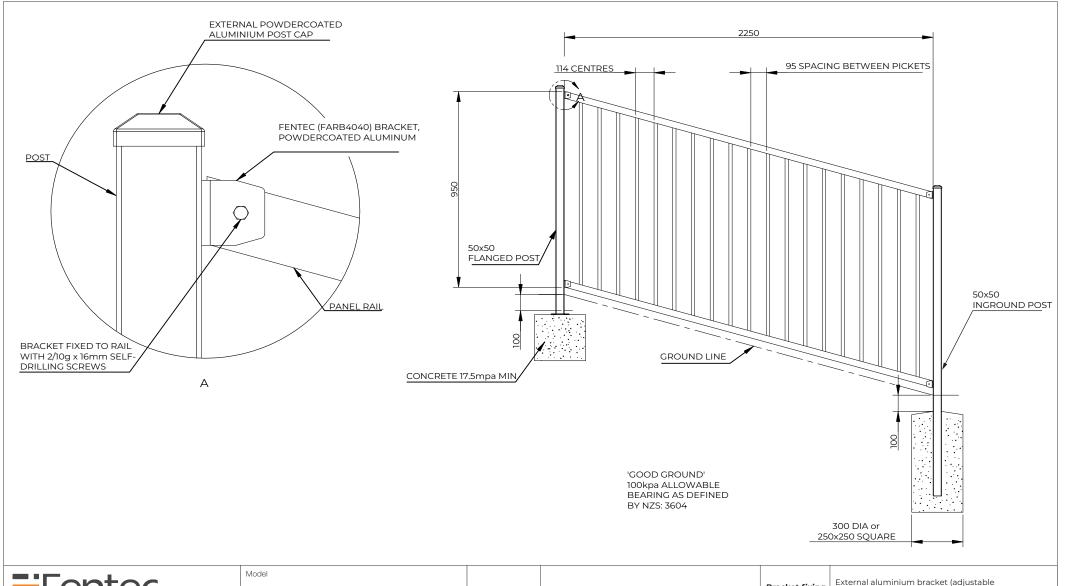

| <b>=</b> Fentec                                   |             |        |              | Delta RAKING Panel                                                                                | Rail profile   | 40x40 square aluminium with R3 radius on corners | Bracket fixing | External aluminium bracket (adjustable brackets available for angled corners) |
|---------------------------------------------------|-------------|--------|--------------|---------------------------------------------------------------------------------------------------|----------------|--------------------------------------------------|----------------|-------------------------------------------------------------------------------|
| Terranota Ltd. P.O. Box 1703 Invercargill 1703    |             |        | l 1703       | 950mm                                                                                             |                |                                                  |                | External aluminium caps (standard) or                                         |
| Telephone: 0800 002 725 Email: sales@fentec.co.nz |             |        |              | FADRP9522                                                                                         |                |                                                  | Post caps      | Internal plastic caps (optional)                                              |
| Website: www.fentec.co.nz                         |             |        |              | I ADRE 3322                                                                                       | Picket profile | 19x19 aluminium with R3 radius on corners        |                |                                                                               |
| Size                                              | Date issued | Rev    | DO NOT SCALE | For use on Swimming Pools, External Balconies or<br>Retaining Walls, please refer to our Producer |                |                                                  | Flanged post   | 50x50x1300mm (125mm square flange) M12 fixings                                |
| A4                                                | 2023-03-31  |        | DRAWING      | Statments for further specifications.                                                             | Panel length   | 2250x950mm                                       |                |                                                                               |
| Sheet<br>1 of 1                                   |             | Weight | Weight       | UNLESS OTHERWISE SPECIFIED, DIMENSIONS ARE IN MILLIMETERS                                         |                |                                                  | Inground post  | 50x50x1800mm                                                                  |