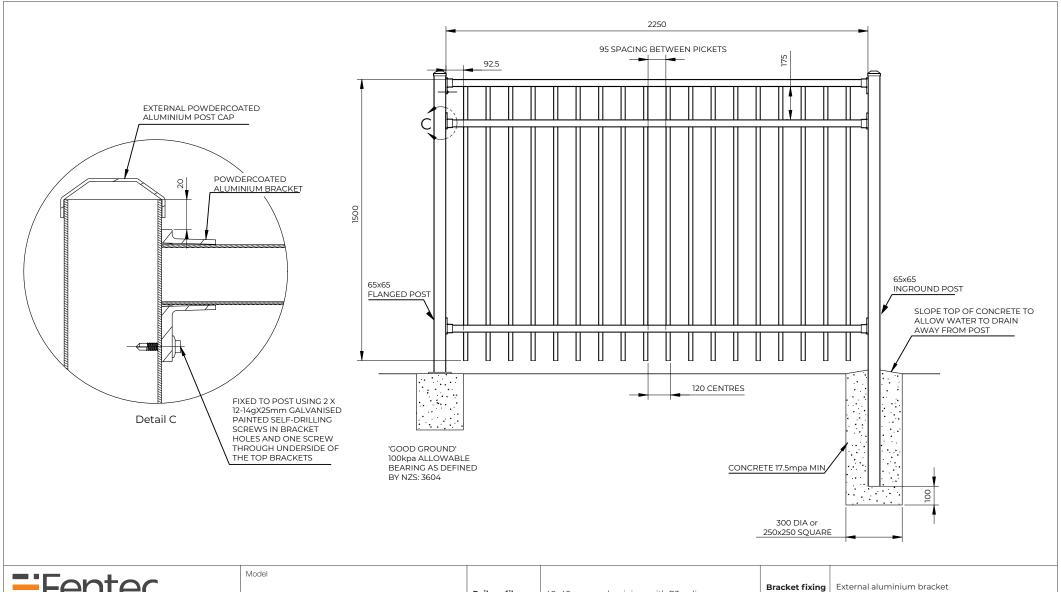

| <b>=</b> Fentec                                   |                        |        |                         | Kura Panel 1500mm                                         | Rail profile   | 40x40 square aluminium with R3 radius on corners | Bracket fixing | External aluminium bracket                                             |
|---------------------------------------------------|------------------------|--------|-------------------------|-----------------------------------------------------------|----------------|--------------------------------------------------|----------------|------------------------------------------------------------------------|
| Terranota Ltd. P.O. Box 1703 Invercargill 1703    |                        |        |                         |                                                           |                |                                                  | Post caps      | External aluminium caps (standard) or Internal plastic caps (optional) |
| Telephone: 0800 002 725 Email: sales@fentec.co.nz |                        |        |                         |                                                           | Picket profile | 25x25 aluminium with R3 radius on corners        |                |                                                                        |
| Website: www.fentec.co.nz                         |                        |        |                         |                                                           |                |                                                  | Flanged post   | 65x65x1900mm (125mm square flange) M12 fixings                         |
| Size<br>A4                                        | Date issued 2023-03-31 | Rev    | DO NOT SCALE<br>DRAWING | retaining walls, please refer to our producer             | Panel length   | 2250x1500mm                                      |                |                                                                        |
|                                                   | 2023-03-31             |        | DRAWING                 |                                                           |                |                                                  |                |                                                                        |
| 1 of 1                                            |                        | Weight |                         | UNLESS OTHERWISE SPECIFIED, DIMENSIONS ARE IN MILLIMETERS |                | 22303130011111                                   | Inground post  | 65x65x2500mm                                                           |