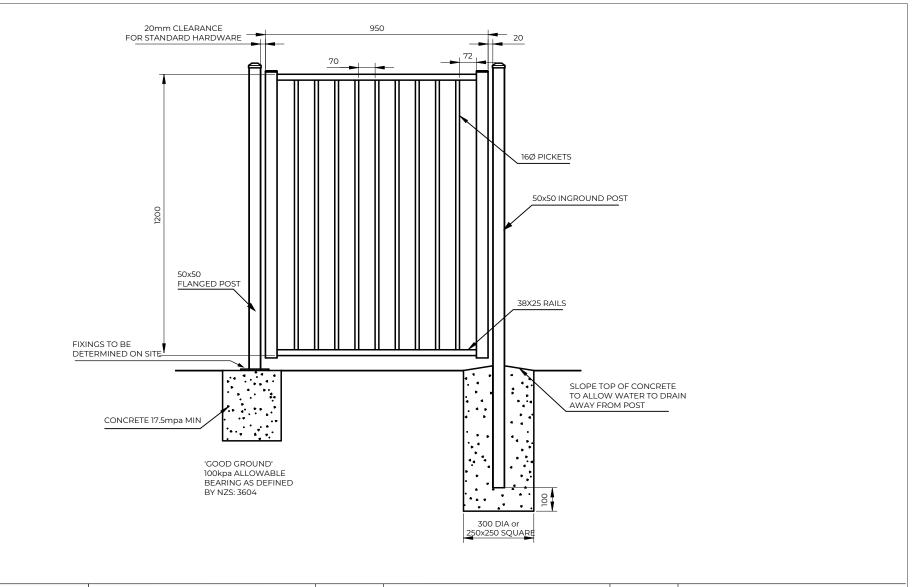

| <b>EFECTED</b><br>Terranota Ltd. P.O. Box 1703 Invercargill 1703<br>Telephone: 0800 002 725<br>Email: sales@fentec.co.nz<br>Website: www.fentec.co.nz |                  |  |        |                         | Lodge Pool Gate 1200mm<br>FALSG1295                                                                                                                              | Rail Profile    | 38x25 Square Aluminium with R3 radius on corners | - Post Caps               | External aluminium caps (standard) or<br>Internal plastic caps (optional) |
|-------------------------------------------------------------------------------------------------------------------------------------------------------|------------------|--|--------|-------------------------|------------------------------------------------------------------------------------------------------------------------------------------------------------------|-----------------|--------------------------------------------------|---------------------------|---------------------------------------------------------------------------|
|                                                                                                                                                       |                  |  |        |                         |                                                                                                                                                                  | Picket Profile  | ø16mm round aluminium                            |                           |                                                                           |
|                                                                                                                                                       |                  |  |        |                         |                                                                                                                                                                  | Gate Dimensions | 1200mmH x 950mmW                                 | Standard gate<br>hardware | Unsprung hinge, with key-lockable latch                                   |
| size<br>A4                                                                                                                                            | SIZE DATE ISSUED |  | REV.   | DO NOT SCALE<br>DRAWING | <ul> <li>For use on Swimming Pools, External Balconies or<br/>Retaining Walls, please refer to our Producer<br/>Statments for further specifications.</li> </ul> | Flanged Post    | 50x50x1300mm (125mm Square flange) M12 fixings   | S Child Safety            | Self-closing hinges, with Magnetic Top-Pull                               |
| SCALE 1:                                                                                                                                              |                  |  | WEIGHT | DIAWING                 |                                                                                                                                                                  | In-ground Post  | 50x50x1800mm                                     | Gate Hardware             | Latch (latch mounted 1500mm high or above)                                |