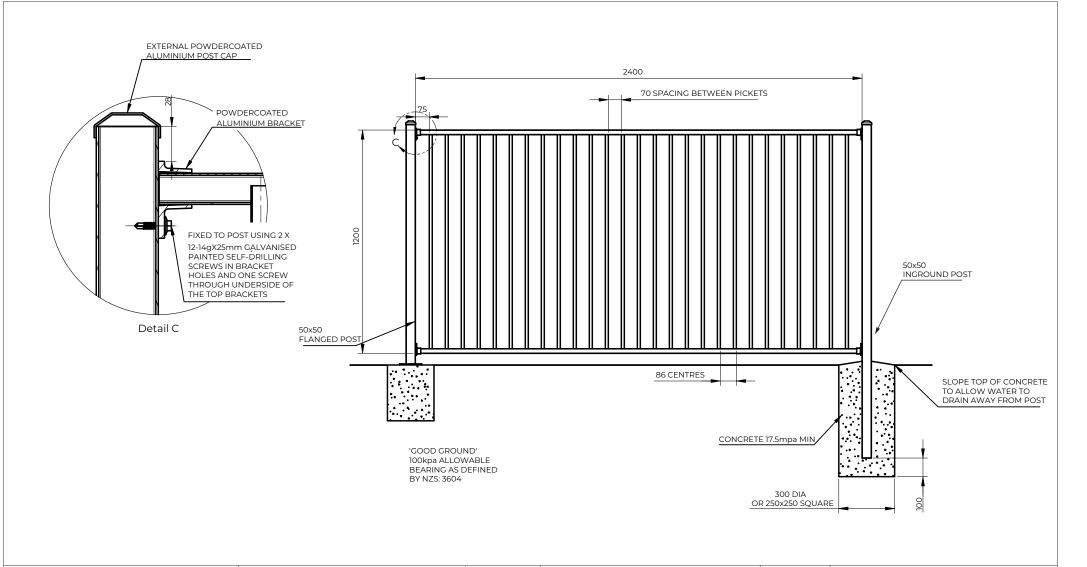

| <b>=</b> Fentec                                                                                  |                 |        |                         | Lodge Pool Panel                                                                       | Rail profile   | 38x25 square aluminium with R1.5 radius on corners | Bracket fixing | External aluminium bracket<br>(adjustable brackets available for angled corners) |
|--------------------------------------------------------------------------------------------------|-----------------|--------|-------------------------|----------------------------------------------------------------------------------------|----------------|----------------------------------------------------|----------------|----------------------------------------------------------------------------------|
| Terranota Ltd. P.O. Box 1703 Invercargill 1703 Telephone: 0800 002 725 Email: sales@fentec.co.nz |                 |        |                         | For use on Swimming Pools, External Balconies or                                       | Picket profile |                                                    | Post caps      | External plastic caps (standard) or internal plastic caps (optional)             |
| Website: www.fentec.co.nz                                                                        |                 |        |                         |                                                                                        | Picket profile | Ø16mm round aluminium                              | Flanged post   | 50x50x1300mm (125mm square flange) M12 fixings                                   |
| A4                                                                                               | 2023-03-31      |        | DO NOT SCALE<br>DRAWING | Retaining Walls, please refer to our Producer<br>Statments for further specifications. | Panel length   | 2400x1200mm                                        |                |                                                                                  |
| SCALE 1:                                                                                         | 32 SHEET 1 of 1 | WEIGHT |                         | UNLESS OTHERWISE SPECIFIED, DIMENSIONS ARE IN MILLIMETI                                | ;]             |                                                    | Inground post  | 50x50x1800mm                                                                     |