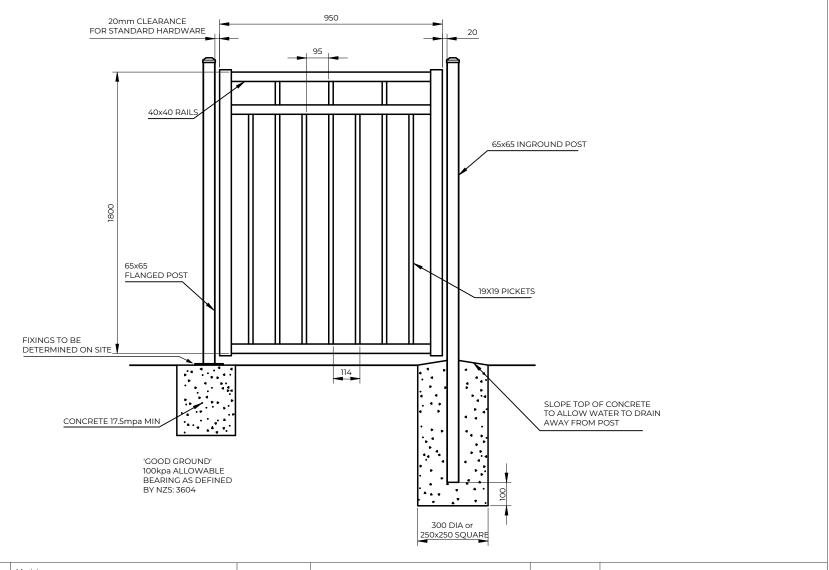

| <b>=</b> Fentec                                                        |                        |        |                         | Mansion Gate 1800mm                                                                                                                        | Rail profile    | 40x40 square aluminium with R3 radius on corners | Post caps                 | External aluminium caps (standard)<br>or internal plastic caps (optional) |
|------------------------------------------------------------------------|------------------------|--------|-------------------------|--------------------------------------------------------------------------------------------------------------------------------------------|-----------------|--------------------------------------------------|---------------------------|---------------------------------------------------------------------------|
| Terranota Ltd. P.O. Box 1703 Invercargill 1703 Telephone: 0800 002 725 |                        |        |                         |                                                                                                                                            | Picket profile  | 19x19 square aluminium with R3 radius on corners |                           |                                                                           |
| Email: sales@fentec.co.nz  Website: www.fentec.co.nz                   |                        |        |                         |                                                                                                                                            | Gate dimensions | 1800mm x 950mm                                   | Standard gate<br>hardware | Unsprung hinge, with key-lockable latch                                   |
| Size A4                                                                | Date issued 2023-03-31 | Rev    | DO NOT SCALE<br>DRAWING | For use on Swimming Pools, External Balconies or<br>Retaining Walls, please refer to our Producer<br>Statments for further specifications. | Flanged post    | 65x65x1900mm (125mm square flange) M12 fixings   | Child safety              |                                                                           |
| Sheet 1 of 1                                                           |                        | Weight |                         |                                                                                                                                            | In-ground post  | 65x65x2500mm                                     | gate hardware             | Self-closing hinges, with magnetic top-pull latch                         |