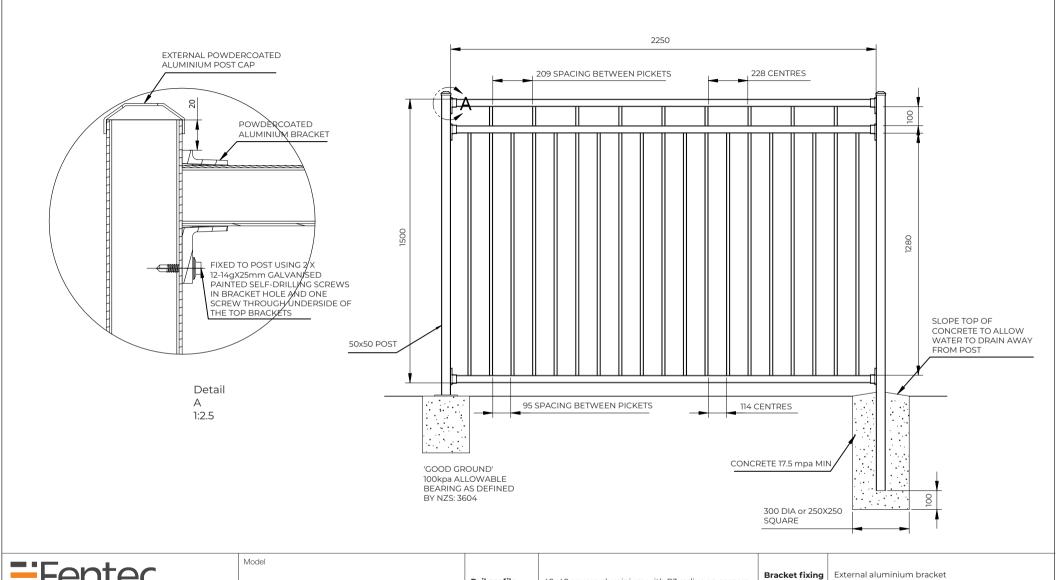

| Fentec                                                                                           |                                                              |        |         | Mansion Panel 1500mm                                                                | Rail profile   | 40x40 square aluminium with R3 radius on corners                                                                                                                                                                                                                                                                                                                                                                                                                                                                                                                                                                                                                                                                                                                                                                                                                                                                                                                                                                                                                                                                                                                                                                                                                                                                                                                                                                                                                                                                                                                                                                                                                                                                                                                                                                                                                                                                                                                                                                                                                                                                               | Bracket fixing | External aluminium bracket                                             |
|--------------------------------------------------------------------------------------------------|--------------------------------------------------------------|--------|---------|-------------------------------------------------------------------------------------|----------------|--------------------------------------------------------------------------------------------------------------------------------------------------------------------------------------------------------------------------------------------------------------------------------------------------------------------------------------------------------------------------------------------------------------------------------------------------------------------------------------------------------------------------------------------------------------------------------------------------------------------------------------------------------------------------------------------------------------------------------------------------------------------------------------------------------------------------------------------------------------------------------------------------------------------------------------------------------------------------------------------------------------------------------------------------------------------------------------------------------------------------------------------------------------------------------------------------------------------------------------------------------------------------------------------------------------------------------------------------------------------------------------------------------------------------------------------------------------------------------------------------------------------------------------------------------------------------------------------------------------------------------------------------------------------------------------------------------------------------------------------------------------------------------------------------------------------------------------------------------------------------------------------------------------------------------------------------------------------------------------------------------------------------------------------------------------------------------------------------------------------------------|----------------|------------------------------------------------------------------------|
| Terranota Ltd. P.O. Box 1703 Invercargill 1703 Telephone: 0800 002 725 Email: sales@fentec.co.nz |                                                              |        |         | FAMFP1522                                                                           |                | No. 20 of the six in the D.Z. and it is a second of the D.Z. a | Post caps      | External aluminium caps (standard) or Internal plastic caps (optional) |
|                                                                                                  | Website: www.fentec.co.nz  Size Date issued Rev DO NOT SCALE |        |         | For use on Swimming Pools, External Balconies or                                    | Picket profile | 19x19 aluminium with R3 radius on corners                                                                                                                                                                                                                                                                                                                                                                                                                                                                                                                                                                                                                                                                                                                                                                                                                                                                                                                                                                                                                                                                                                                                                                                                                                                                                                                                                                                                                                                                                                                                                                                                                                                                                                                                                                                                                                                                                                                                                                                                                                                                                      | Flanged post   | 50x50x1600mm (125mm square flange) M12 fixings                         |
| A4                                                                                               | 2023-03-31                                                   | Weight | DRAWING | Retaining Walls, please refer to our Producer Statments for further specifications. | Panel length   | 2250x1500mm                                                                                                                                                                                                                                                                                                                                                                                                                                                                                                                                                                                                                                                                                                                                                                                                                                                                                                                                                                                                                                                                                                                                                                                                                                                                                                                                                                                                                                                                                                                                                                                                                                                                                                                                                                                                                                                                                                                                                                                                                                                                                                                    |                |                                                                        |
| 1 of 1                                                                                           |                                                              |        |         | UNLESS OTHERWISE SPECIFIED, DIMENSIONS ARE IN MILLIMETERS                           |                | 2230/1300/1111                                                                                                                                                                                                                                                                                                                                                                                                                                                                                                                                                                                                                                                                                                                                                                                                                                                                                                                                                                                                                                                                                                                                                                                                                                                                                                                                                                                                                                                                                                                                                                                                                                                                                                                                                                                                                                                                                                                                                                                                                                                                                                                 | Inground post  | 50x50x2100mm                                                           |