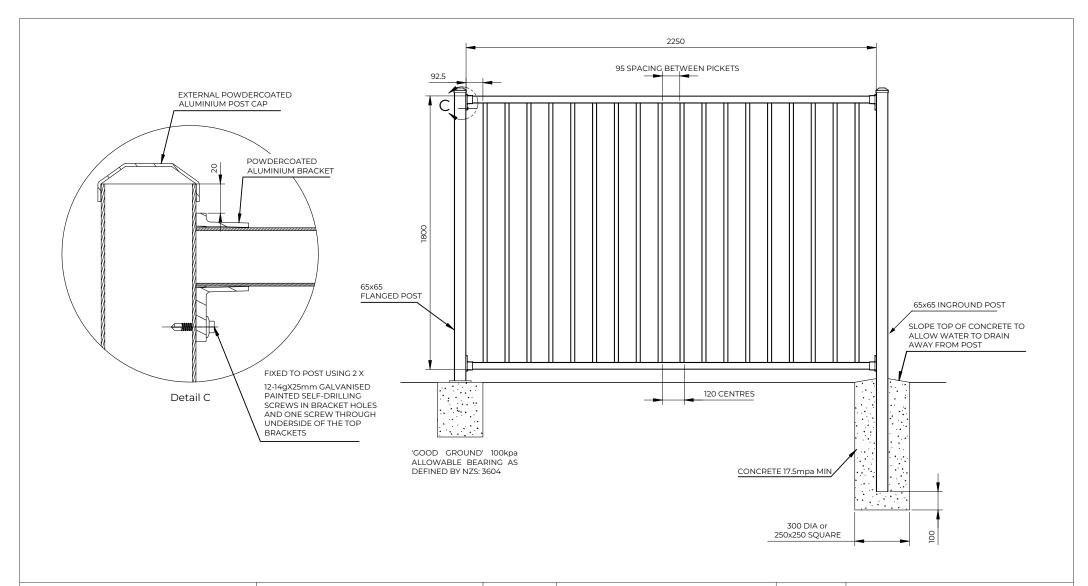

| <b>=</b> Fentec                                   |             |        |              | Nexus Panel 1800mm                                        |              | 40x40 square aluminium with R3 radius on corners | Bracket fixing | External aluminium bracket                     |
|---------------------------------------------------|-------------|--------|--------------|-----------------------------------------------------------|--------------|--------------------------------------------------|----------------|------------------------------------------------|
| Terranota Ltd. P.O. Box 1703 Invercargill 1703    |             |        |              |                                                           |              |                                                  |                | External aluminium caps (standard) or          |
| Telephone: 0800 002 725 Email: sales@fentec.co.nz |             |        |              |                                                           |              | 25x25 aluminium with R3 radius on corners        | Post caps      | Internal plastic caps (optional)               |
| Website: www.fentec.co.nz                         |             |        |              |                                                           |              |                                                  |                |                                                |
| Size                                              | Date issued | Rev    | DO NOT SCALE |                                                           |              |                                                  | Flanged post   | 65x65x1900mm (125mm square flange) M12 fixings |
| A4                                                | 2023-03-31  |        | DRAWING      |                                                           | Panel length |                                                  |                |                                                |
| Sheet<br>1 of 1                                   |             | Weight |              | UNLESS OTHERWISE SPECIFIED, DIMENSIONS ARE IN MILLIMETERS |              | 2250x1800mm                                      | Inground post  | 65x65x2500mm                                   |