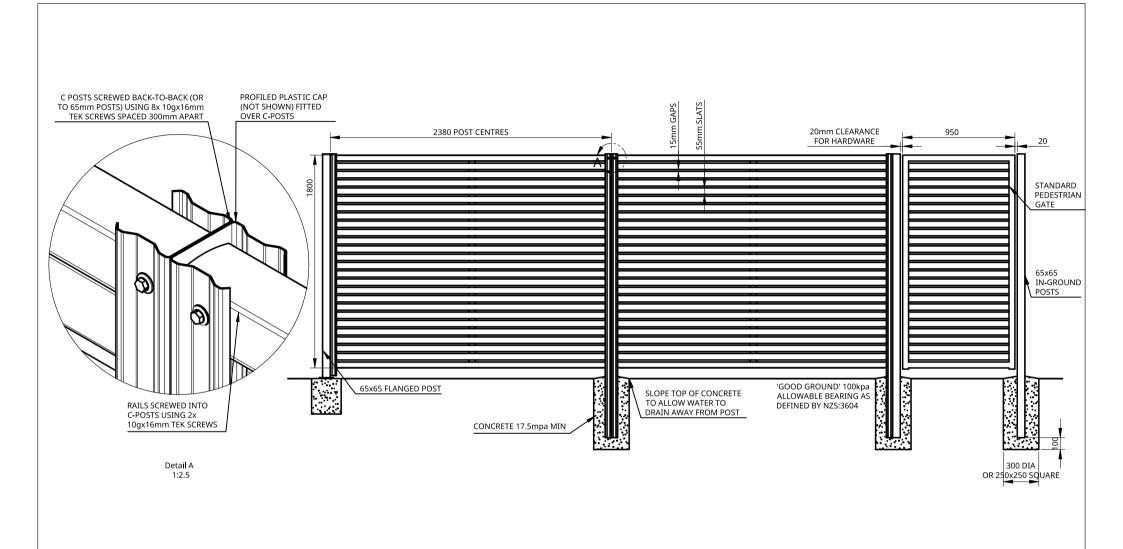

| <b>=</b> Fentec                                      |         | SlatWall Steel<br>1800mm FSWS1800                         | Rail Profile   | 50mm roll-formed steel SlatWall rail                                                           | Bracket Fixing | N/A                                               |
|------------------------------------------------------|---------|-----------------------------------------------------------|----------------|------------------------------------------------------------------------------------------------|----------------|---------------------------------------------------|
| Terranota Ltd. P.O. Box 1703 Invercargill 1703       |         |                                                           | C-Post Profile | 65x50mm roll-formed steel SlatWall C-post                                                      | Post Caps      | External Plastic Profiled Caps                    |
| Telephone: 0800 002 725<br>Email: sales@fentec.co.nz |         |                                                           | Panel Length   | 2380mm wide x 1800mm high                                                                      | Standard Gate  | Unsprung hinge, with Key-Lockable Latch           |
| Website: www.fentec.co.nz                            |         |                                                           | Flanged Post   | 65x65x1900mm, 125mm square flange, pre-<br>galvanised steel powdercoated to match, M12 fixings |                |                                                   |
| A4 2020-06-15                                        | DRAWING |                                                           |                | <u> </u>                                                                                       | Child Safety   | Self-closing hinges, with Magnetic Top-Pull Latch |
| SCALE 1:32 SHEET 1 of 1 WEIGHT                       |         | UNLESS OTHERWISE SPECIFIED, DIMENSIONS ARE IN MILLIMETERS | In-ground Post | 65x65x2500mm pre-galvanised steel                                                              | Gate Hardware  |                                                   |