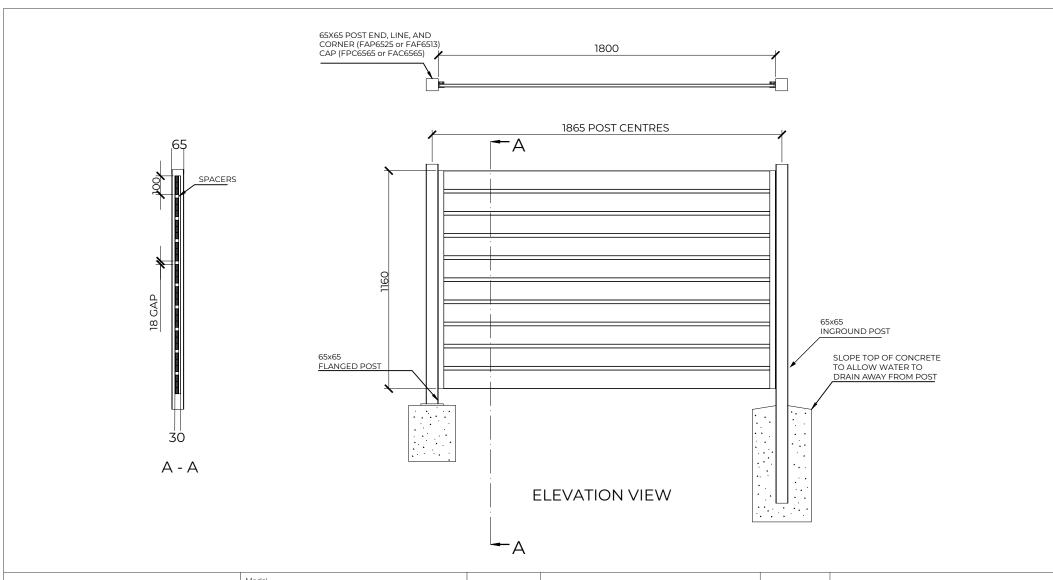

| <b>=</b> Fentec                                                        |             |     |              | VistaWall Horizontal Slat                                                           | Channel profile | 30x30x1160mm channel | Channel fixing | Aluminium end channel fixed with tek screws hidden under channel cover                          |
|------------------------------------------------------------------------|-------------|-----|--------------|-------------------------------------------------------------------------------------|-----------------|----------------------|----------------|-------------------------------------------------------------------------------------------------|
| Terranota Ltd. P.O. Box 1703 Invercargill 1703 Telephone: 0800 002 725 |             |     |              | Panel 1200mm                                                                        |                 |                      | Post caps      | Internal plastic caps for end channel 65x65mm posts have either internal or external cap option |
| Email: sales@fentec.co.nz                                              |             |     |              | FVHLFP1218                                                                          | Slat profile    | 100x16x1780mm slat   |                |                                                                                                 |
| Website: www.fentec.co.nz                                              |             |     |              | VIILI FIZIO                                                                         |                 |                      |                |                                                                                                 |
| Size                                                                   | Date issued | Rev | DO NOT SCALE | Retaining Walls, please refer to our Producer Statments for further specifications. | Panel length    |                      | Hanged post    | 65x65x1300mm (125mm square flange) M12 fixings                                                  |
| A4                                                                     | 2023-03-31  |     | DRAWING      |                                                                                     |                 |                      |                |                                                                                                 |
| Sheet<br>1 of 1                                                        |             |     | *            | UNLESS OTHERWISE SPECIFIED, DIMENSIONS ARE IN MILLIMETERS                           |                 | IOUXIIOUIIIII        | Inground post  | 65x65x1800mm                                                                                    |